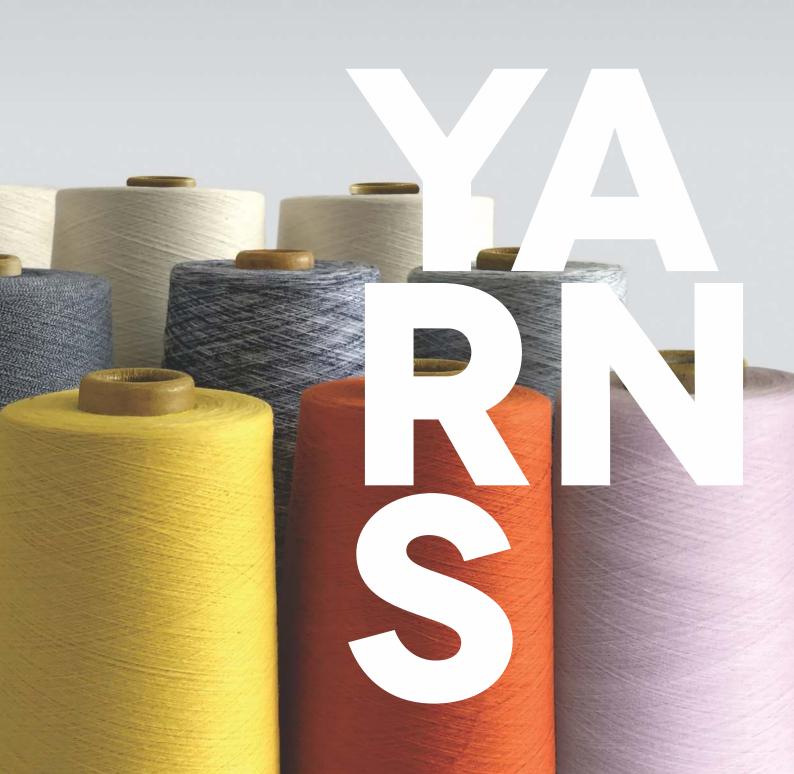

# PREFERRED BY TEXTILE DESIGNERS WORLDWIDE.

# Vardhman

Vardhman Yarns, our flagship business, had a humble beginning in 1965 with 14,000 spindles. Today it has grown to become one of the largest yarn manufacturers, boasting of 1.2 million spindles and a yarn production capacity of 650 metric tonnes per day.